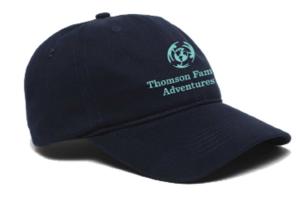

## **COTTON TWILL CAP**

Brushed cotton material makes this baseball cap comfy. Find the best formfitting look with the adjustable hook and loop closure on the back of the hat.

# DIMENSION 3.25 x 2.05 in

# **MATERIAL**

100% Lightweight Brushed Cotton Twill

# COLOR

Navy Blue