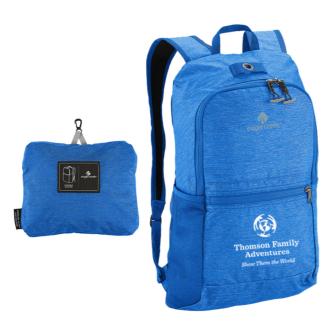

## PACKABLE DAYPACK

Durable lightweight fabric endures the toughest of travel conditions while reducing the strain on your back. Breathable mesh shoulder straps keep you comfortable on hot or humid travel days. Side mesh water bottle pocket allows quick and easy hydration.

## CAPACITY 13 Liter

**DIMENSIONS** 11 x 17.75 x 4.75 in

# **EXPANDED DIMENSIONS** (PACKED): 7.75 x 6.25 x 2.25 in

**WEIGHT** 0 lbs 5 oz

## **MATERIAL** Nylon