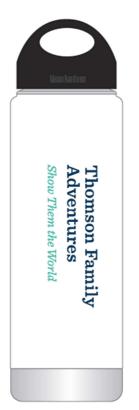

## **20oz INSULATED WATER BOTTLE**

The Insulated Wide 20oz is the best stainless steel solution for hot coffee, hot tea or your favorite iced drinks. Leak proof cap is easy to clean and keeps liquids contained. Climate Lock™ double-wall vacuum insulation keeps drinks hot for 14 hours and iced for 48 hours! Klean Coat™ powder coat finish is 4X more durable, chip-resistant and safe for people and planet.

**CAPACITY** 20 fluid oz

WEIGHT 13.4 oz

**SIZE** 9.6" H x 3.0" W